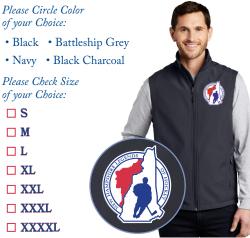

### NH LEGENDS OF HOCKEY PORT AUTHORITY MEN'S VEST

For complete product description for the Men's vest type this address in your web browser: www.portauthorityclothing.com/p/6323 or scan the QR code with your phone

### NH LEGENDS OF HOCKEY PORT AUTHORITY WOMEN'S VEST

Please Circle Color of your Choice:

- Black Battleship Grey
- Navy Black Charcoal
- Marshmallow

Please Check Size of your Choice:

For complete product description for the Ladies vest type this address in your web browser: www.portauthorityclothing.com/p/6324 or scan the QR code with your phone